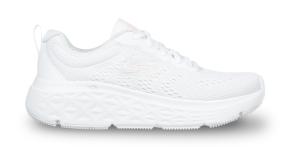

# Max Cushioning Delta Shoe w

Art nr: 1000820

Previous art. nr: 40040224 Supplier art.nr. 129123WHT

Running shoe from Skechers with extra cushioning. This style has a more firm midsole which provides a high-rebound cushioning. The breathable Air Cooled Goga Mat insole and ortholite comfort insole provides long term cushioning. The upper is made of mesh and the outsole is stable and durable.